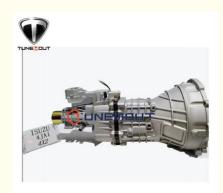

# Transmission Gearbox 8970771080 8-97077108-0 For ISUZU DMAX 4JA1 TFR54 MSG5E

## Transmission Gearbox 8970771080 8-97077108-0 Used For ISUZU DMAX 4JA1 TFR54 MSG5E

# **Key attributes**

| Place of Origin | Shanghai, China                                     |
|-----------------|-----------------------------------------------------|
| Туре            | Gearbox assy                                        |
| Material        | Cast iron, aluminum                                 |
| Size            | OEM Standard Size                                   |
| Warranty        | 1 Year                                              |
| Model Number    | 8970771080 8-97077108-0                             |
| Brand Name      | TUNEMOUT                                            |
| Car Make        | ISUZU DMAX 4JA1 TFR54 MSG5E                         |
| MOQ             | 10 PCS                                              |
| Packing         | Neutral Packing for free or customized packing      |
| Warranty        | 1 year or 30000 KM                                  |
| Payment Term    | TT or L/C, Western union                            |
| Certification   | TS16949, ISO 9001,SGS                               |
| Sample          | Charge Samples available, will return to your order |
| Sample Time     | 3-15 days                                           |
| Stock Quantity  | 500 pcs                                             |
| Shipping Terms  | EXW, FOB, C&F, CIF                                  |
| Keywords        | Gearbox                                             |