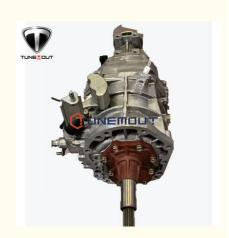

# Transmission Gearbox 8970771080 8-97077108-0 For ISUZU DMAX 4JA1 TFR54 MSG5E

## Transmission Gearbox 8970771080 8-97077108-0 Used For ISUZU DMAX 4JA1 TFR54 MSG5E

# **Key attributes**

| Place of Origin | Shanghai, China                                     |
|-----------------|-----------------------------------------------------|
| Туре            | Gearbox assy                                        |
| Material        | Cast iron, aluminum                                 |
| Size            | OEM Standard Size                                   |
| Warranty        | 1 Year                                              |
| Model Number    | 8970771080 8-97077108-0                             |
| Brand Name      | TUNEMOUT                                            |
| Car Make        | ISUZU DMAX 4JA1 TFR54 MSG5E                         |
| MOQ             | 10 PCS                                              |
| Packing         | Neutral Packing for free or customized packing      |
| Warranty        | 1 year or 30000 KM                                  |
| Payment Term    | TT or L/C, Western union                            |
| Certification   | TS16949, ISO 9001,SGS                               |
| Sample          | Charge Samples available, will return to your order |
| Sample Time     | 3-15 days                                           |
| Stock Quantity  | 500 pcs                                             |
| Shipping Terms  | EXW, FOB, C&F, CIF                                  |
| Keywords        | Gearbox                                             |