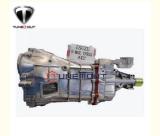

# Transmission Gearbox 8970771080 8-97077108-0 For ISUZU DMAX 4JA1 TFR54 MSG5E

## Transmission Gearbox 8970771080 8-97077108-0 Used For ISUZU DMAX 4JA1 TFR54 MSG5E

# **Key attributes**

| Place of Origin | Shanghai, China                                     |
|-----------------|-----------------------------------------------------|
| Туре            | Gearbox assy                                        |
| Material        | Cast iron, aluminum                                 |
| Size            | OEM Standard Size                                   |
| Warranty        | 1 Year                                              |
| Model Number    | 8970771080 8-97077108-0                             |
| Brand Name      | TUNEMOUT                                            |
| Car Make        | ISUZU DMAX 4JA1 TFR54 MSG5E                         |
| MOQ             | 10 PCS                                              |
| Packing         | Neutral Packing for free or customized packing      |
| Warranty        | 1 year or 30000 KM                                  |
| Payment Term    | TT or L/C, Western union                            |
| Certification   | TS16949, ISO 9001,SGS                               |
| Sample          | Charge Samples available, will return to your order |
| Sample Time     | 3-15 days                                           |
| Stock Quantity  | 500 pcs                                             |
| Shipping Terms  | EXW, FOB, C&F, CIF                                  |
| Keywords        | Gearbox                                             |