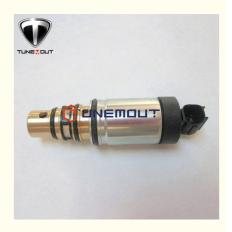

# 97674-2S000 Control Valve For Hyundai Accent 14-16 Genesis 13-15 Tucson 14-15 Kia K900 15

# 97674-2S000 Control Valve 976742S000 for Hyundai Accent 14-16 Genesis 13-15 Tucson 14-15 Kia K900 15

### **Product Specification**

• OEM No: 97674-2S000

Application: Hyundai Accent 14-16

Warranty: 12 MonthsQuality: High

Material: Aluminum / SteelAlternative No: 976742S000

• Highlight: 97674-2S000 Control Valve,