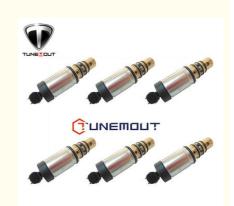

# 97674-2S000 Control Valve For Hyundai Accent 14-16 Genesis 13-15 Tucson 14-15 Kia K900 15

# 97674-2S000 Control Valve 976742S000 for Hyundai Accent 14-16 Genesis 13-15 Tucson 14-15 Kia K900 15

### **Product Specification**

• OEM No: 97674-2S000

Application: Hyundai Accent 14-16

Warranty: 12 MonthsQuality: High

Material: Aluminum / SteelAlternative No: 976742S000

• Highlight: 97674-2S000 Control Valve,