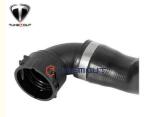

# Car Radiator Coolant Water Hose From Expansion Tank 17127525023 For **BMW 135i**

### Car Radiator Coolant Water Hose from Expansion Tank 17127525023 for BMW 135i 2008-2013

### • OEM No:

- Application:
- Quality:
- Warranty:
- Delivery Time:
- Alternative No:
- Highlight:
- Hlgh 12 Months In Stock

BMW 135i 2008-2013

17127525023

- 17 12 7 525 023
- Car Radiator Coolant Water Hose, Expansion Tank Coolant Water Hose, Coolant Water Hose 17127525023