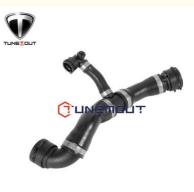

# Car Radiator Coolant Water Hose From Expansion Tank 17127525023 For **BMW 135i**

### Car Radiator Coolant Water Hose from Expansion Tank 17127525023 for BMW 135i 2008-2013

### • OEM No:

- Application:
- Quality:
- Warranty:
- Delivery Time:
- Alternative No:
- Highlight:
- Hlgh 12 Months In Stock

BMW 135i 2008-2013

17127525023

- 17 12 7 525 023
- Car Radiator Coolant Water Hose, Expansion Tank Coolant Water Hose, Coolant Water Hose 17127525023