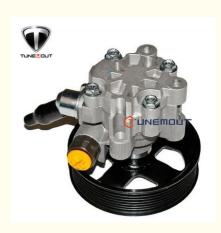

# 44310-60490 44310-60520 44310-0C090 Power Steering Pump For Toyota Land Cruiser URJ200 LX570

#### 44310-60490 44310-60520 44310-0C090 Power Steering Pump For Toyota Land Cruiser URJ200 LX570

- Steering accuracy: Power steering pump can help vehicles achieve steering accuracy and avoid errors and drift.
- Save fuel consumption: Power steering pump helps reduce fuel consumption by reducing the driver's demand for steering.
- Improve driving comfort: the power steering pump can reduce the driver's efforts in steering and provide a smoother control experience.
- Enhance safety: the power steering pump can improve the stability and responsiveness of the steering system, thus improving the safety of the vehicle.
- Easy installation: The steering pump adopts quick installation and replacement design, which is easy to install and can reduce the time of maintenance and replacement.

Manufacture Part Number:

44310-60490 44310-60520 44310-0C090

- Compatible with Compatible With Left/Right Hand Drive Vehicles
- Application:
- Toyota Land Cruiser URJ20 Lexus LX570

| shanghai junbo industrial co.,Itd    |                 |                      |                    |
|--------------------------------------|-----------------|----------------------|--------------------|
| C                                    | 008618017883766 | kenneth@tunemout.com | junboautoparts.com |
| No 3652, Caoan Road, Shanghai ,China |                 |                      |                    |