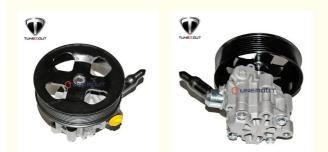

### More Images

# 44310-60490 44310-60520 44310-0C090 Power Steering Pump For Toyota Land Cruiser URJ200 LX570

#### 44310-60490 44310-60520 44310-0C090 Power Steering Pump For Toyota Land Cruiser URJ200 LX570

- Steering accuracy: Power steering pump can help vehicles achieve steering accuracy and avoid errors and drift.
- Save fuel consumption: Power steering pump helps reduce fuel consumption by reducing the driver's demand for steering.
- Improve driving comfort: the power steering pump can reduce the driver's efforts in steering and provide a smoother control experience.
- Enhance safety: the power steering pump can improve the stability and responsiveness of the steering system, thus improving the safety of the vehicle.
- Easy installation: The steering pump adopts quick installation and replacement design, which is easy to install and can reduce the time of maintenance and replacement.

Manufacture Part Number:

44310-60490 44310-60520 44310-0C090

- Compatible with Compatible With Left/Right Hand Drive Vehicles
- Application:
- Toyota Land Cruiser URJ20 Lexus LX570

| shanghai junbo industrial co.,Itd    |                 |                      |                    |
|--------------------------------------|-----------------|----------------------|--------------------|
| C                                    | 008618017883766 | kenneth@tunemout.com | junboautoparts.com |
| No 3652, Caoan Road, Shanghai ,China |                 |                      |                    |