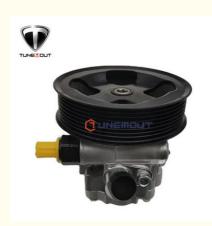

# 44310-60490 44310-60520 44310-0C090 Power Steering Pump For Toyota Land Cruiser URJ200 LX570

#### 44310-60490 44310-60520 44310-0C090 Power Steering Pump For Toyota Land Cruiser URJ200 LX570

- Steering accuracy: Power steering pump can help vehicles achieve steering accuracy and avoid errors and drift.
- Save fuel consumption: Power steering pump helps reduce fuel consumption by reducing the driver's demand for steering.
- Improve driving comfort: the power steering pump can reduce the driver's efforts in steering and provide a smoother control experience.
- Enhance safety: the power steering pump can improve the stability and responsiveness of the steering system, thus improving the safety of the vehicle.
- Easy installation: The steering pump adopts quick installation and replacement design, which is easy to install and can reduce the time of maintenance and replacement.

Manufacture Part Number:

44310-60490 44310-60520 44310-0C090

- Compatible with Compatible With Left/Right Hand Drive Vehicles
- Application:
- Toyota Land Cruiser URJ20 Lexus LX570

| shanghai junbo industrial co.,Itd    |                 |                      |                    |
|--------------------------------------|-----------------|----------------------|--------------------|
| C                                    | 008618017883766 | kenneth@tunemout.com | junboautoparts.com |
| No 3652, Caoan Road, Shanghai ,China |                 |                      |                    |