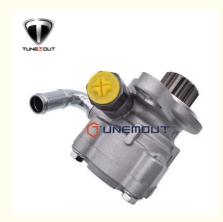

# Power Steering Pump for Toyota Land Cruiser Prado KZJ120L 2002-2009 4431035690 44310-35690

# **Product Specification**

• OEM No: 44310-35690

• Application: TOYOTA LAND CRUISER J12 -J120

Warranty: 12 Months
Material: Aluminum/Stee
Alternative Number: 443100K020
Delivery Time: In Stock

 Highlight: Power Steering Pump 44310-35690, 4431035690 Power Steering Pump,

**KZJ120L Power Steering Pump** 