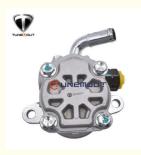

# Power Steering Pump for Toyota Land Cruiser Prado KZJ120L 2002-2009 4431035690 44310-35690

# **Product Specification**

• OEM No: 44310-35690

• Application: TOYOTA LAND CRUISER J12 -J120

Warranty: 12 Months
Material: Aluminum/Stee
Alternative Number: 443100K020
Delivery Time: In Stock

 Highlight: Power Steering Pump 44310-35690, 4431035690 Power Steering Pump,

**KZJ120L Power Steering Pump** 