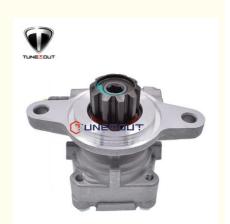

# Power Steering Pump for Toyota Land Cruiser Prado KZJ120L 2002-2009 4431035690 44310-35690

# **Product Specification**

• OEM No: 44310-35690

• Application: TOYOTA LAND CRUISER J12 -J120

Warranty: 12 Months
Material: Aluminum/Stee
Alternative Number: 443100K020
Delivery Time: In Stock

 Highlight: Power Steering Pump 44310-35690, 4431035690 Power Steering Pump,

**KZJ120L Power Steering Pump** 