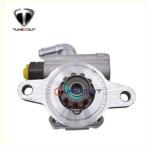

# Power Steering Pump for Toyota Land Cruiser Prado KZJ120L 2002-2009 4431035690 44310-35690

# **Product Specification**

• OEM No: 44310-35690

• Application: TOYOTA LAND CRUISER J12 -J120

Warranty: 12 Months
Material: Aluminum/Stee
Alternative Number: 443100K020
Delivery Time: In Stock

 Highlight: Power Steering Pump 44310-35690, 4431035690 Power Steering Pump,

**KZJ120L Power Steering Pump** 