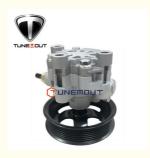

# 44310-06130 Power Steering Pump For 2002-2009 Toyota Camry 2.4L, 2002-2008 Toyota Solara 2.4L 44310-36180 44310-00150

# **Product Specification**

• OEM ON: 44310-06130

• Application: 2002-2009 Toyota Camry 2.4L, 2002-2008

Toyota Solara 2.4L

Warranty: 12 MonthsMaterial: Aluminum/Stee

• Alternative Number: 44310-36180 44310-00150

#### 44310-06130 Power steering pump for 2002-2009 Toyota Camry 2.4L, 2002-2008 Toyota Solara 2.4L 44310-36180 44310-00150

- Steering accuracy: Power steering pump can help vehicles achieve steering accuracy and avoid errors and drift.
- Save fuel consumption: Power steering pump helps reduce fuel consumption by reducing the driver's demand for steering.
- Improve driving comfort: the power steering pump can reduce the driver's efforts in steering and provide a smoother control experience.
- Enhance safety: the power steering pump can improve the stability and responsiveness of the steering system, thus improving the safety of the vehicle.
- Easy installation: The steering pump adopts quick installation and replacement design, which is easy to install and can reduce the time of maintenance and replacement.

OE Part Number:

44310-06130, 44310-06170, 44310-33150

Fitment:

2002-2009 Toyota Camry 2.4L 2002-2008 Toyota Solara 2.4L