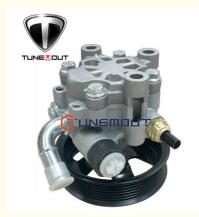

# 44310-06130 Power Steering Pump For 2002-2009 Toyota Camry 2.4L, 2002-2008 Toyota Solara 2.4L 44310-36180 44310-00150

# **Product Specification**

• OEM ON: 44310-06130

• Application: 2002-2009 Toyota Camry 2.4L, 2002-2008

Toyota Solara 2.4L

Warranty: 12 MonthsMaterial: Aluminum/Stee

• Alternative Number: 44310-36180 44310-00150

#### 44310-06130 Power steering pump for 2002-2009 Toyota Camry 2.4L, 2002-2008 Toyota Solara 2.4L 44310-36180 44310-00150

- Steering accuracy: Power steering pump can help vehicles achieve steering accuracy and avoid errors and drift.
- Save fuel consumption: Power steering pump helps reduce fuel consumption by reducing the driver's demand for steering.
- Improve driving comfort: the power steering pump can reduce the driver's efforts in steering and provide a smoother control experience.
- Enhance safety: the power steering pump can improve the stability and responsiveness of the steering system, thus improving the safety of the vehicle.
- Easy installation: The steering pump adopts quick installation and replacement design, which is easy to install and can reduce the time of maintenance and replacement.

OE Part Number:

44310-06130, 44310-06170, 44310-33150

Fitment:

2002-2009 Toyota Camry 2.4L 2002-2008 Toyota Solara 2.4L