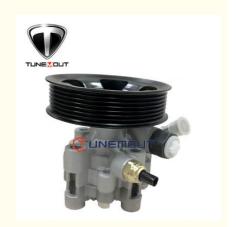

# 44310-06130 Power Steering Pump For 2002-2009 Toyota Camry 2.4L, 2002-2008 Toyota Solara 2.4L 44310-36180 44310-00150

# **Product Specification**

• OEM ON: 44310-06130

• Application: 2002-2009 Toyota Camry 2.4L, 2002-2008

Toyota Solara 2.4L

Warranty: 12 MonthsMaterial: Aluminum/Stee

• Alternative Number: 44310-36180 44310-00150

#### 44310-06130 Power steering pump for 2002-2009 Toyota Camry 2.4L, 2002-2008 Toyota Solara 2.4L 44310-36180 44310-00150

- Steering accuracy: Power steering pump can help vehicles achieve steering accuracy and avoid errors and drift.
- Save fuel consumption: Power steering pump helps reduce fuel consumption by reducing the driver's demand for steering.
- Improve driving comfort: the power steering pump can reduce the driver's efforts in steering and provide a smoother control experience.
- Enhance safety: the power steering pump can improve the stability and responsiveness of the steering system, thus improving the safety of the vehicle.
- Easy installation: The steering pump adopts quick installation and replacement design, which is easy to install and can reduce the time of maintenance and replacement.

OE Part Number:

44310-06130, 44310-06170, 44310-33150

Fitment:

2002-2009 Toyota Camry 2.4L 2002-2008 Toyota Solara 2.4L