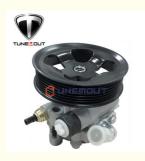

# 44310-06130 Power Steering Pump For 2002-2009 Toyota Camry 2.4L, 2002-2008 Toyota Solara 2.4L 44310-36180 44310-00150

# **Product Specification**

• OEM ON: 44310-06130

• Application: 2002-2009 Toyota Camry 2.4L, 2002-2008

Toyota Solara 2.4L

Warranty: 12 MonthsMaterial: Aluminum/Stee

• Alternative Number: 44310-36180 44310-00150

#### 44310-06130 Power steering pump for 2002-2009 Toyota Camry 2.4L, 2002-2008 Toyota Solara 2.4L 44310-36180 44310-00150

- Steering accuracy: Power steering pump can help vehicles achieve steering accuracy and avoid errors and drift.
- Save fuel consumption: Power steering pump helps reduce fuel consumption by reducing the driver's demand for steering.
- Improve driving comfort: the power steering pump can reduce the driver's efforts in steering and provide a smoother control experience.
- Enhance safety: the power steering pump can improve the stability and responsiveness of the steering system, thus improving the safety of the vehicle.
- Easy installation: The steering pump adopts quick installation and replacement design, which is easy to install and can reduce the time of maintenance and replacement.

OE Part Number:

44310-06130, 44310-06170, 44310-33150

Fitment:

2002-2009 Toyota Camry 2.4L 2002-2008 Toyota Solara 2.4L