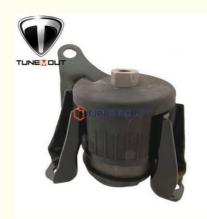

# 12305-28080 / 1230528080 Right Engine Mount For Toyota

### **Product Specification**

OEM ON.: 04111-30030
Application: TOYOTA
Warranty: 12 Months
Size: Standard Size
Material: Aluminum/Steel

• Highlight: 12305-28080, 1230528080,

**Toyota Right Engine Mount** 

#### Industry-specific attributes

| OE NO. | 12305-28080 |  |
|--------|-------------|--|
|        |             |  |