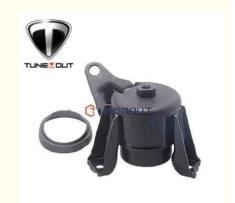

# 12305-28080 / 1230528080 Right Engine Mount For Toyota

### **Product Specification**

OEM ON.: 04111-30030
Application: TOYOTA
Warranty: 12 Months
Size: Standard Size
Material: Aluminum/Steel

• Highlight: 12305-28080, 1230528080,

**Toyota Right Engine Mount** 

#### Industry-specific attributes

| OE NO. | 12305-28080 |  |
|--------|-------------|--|
|        |             |  |