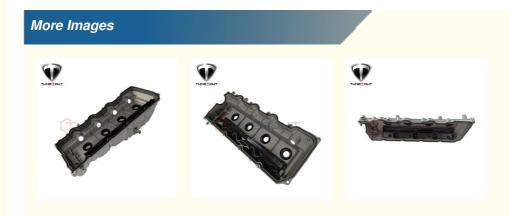

## High Performance Used Car Engine Cylinder Valve Cover 11210-0L020 for Hilux





**Our Product Introduction** 

## **Product Description**

- 20 years of experience in the auto parts market worldwide
- Sourcing from 10,0000best factories in China beside our own factory, having 10,000 items in our database
  Supplying OEM and art designs for dearest guests from all over the world
- Quality control with professional QC team
- 24-hour service available from our skilled and hard working team
- Every stage of production is compliant with ISO 9000 standards

|                                      | <b>V</b>        | shanghai junbo industrial co.,Itd         |
|--------------------------------------|-----------------|-------------------------------------------|
| G                                    | 008618017883766 | kenneth@tunemout.com 🕑 junboautoparts.com |
| No 3652,