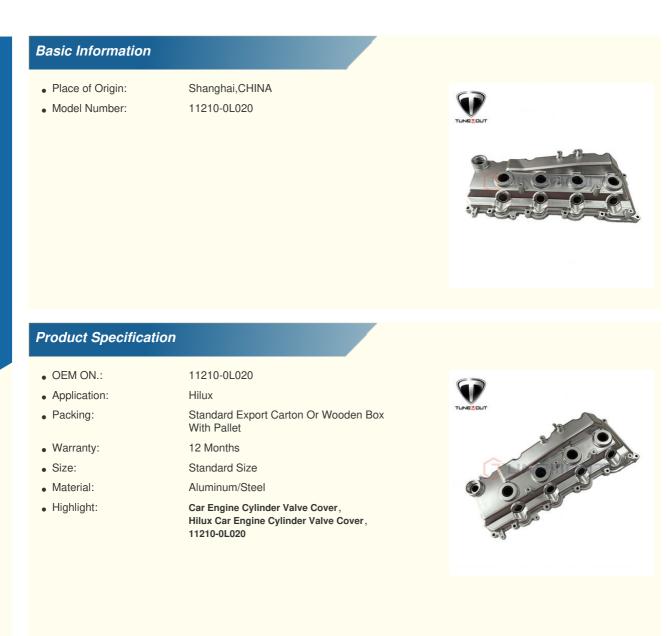

## High Performance Used Car Engine Cylinder Valve Cover 11210-0L020 for Hilux

**Our Product Introduction** 