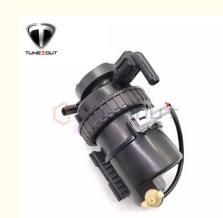

# Fuel Filter Assembly Pickup Truck Gasoline Fuel Water Separator 23300-0L020 For Hilux

# **Product Specification**

• OEM ON.: 23300-0L020

• Application: Hilux

Packing: Standard Export Carton Or Wooden Box

With Pallet

• Component: Radiator

Material: Aluminum/SteelWarranty: 12 Months

• Highlight: Hilux Gasoline Fuel Water Separator,

Gasoline Fuel Water Separator 23300-0L020,

Hilux Fuel Filter Assembly