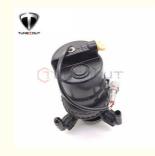

# Fuel Filter Assembly Pickup Truck Gasoline Fuel Water Separator 23300-0L020 For Hilux

### Fuel Filter Assembly Pickup Truck Gasoline Fuel Water Separator 23300-0L020 for Hilux **Key attributes**