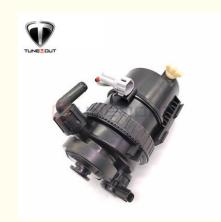

# Fuel Filter Assembly Pickup Truck Gasoline Fuel Water Separator 23300-0L020 For Hilux

# **Product Specification**

• OEM ON.: 23300-0L020

• Application: Hilux

Packing: Standard Export Carton Or Wooden Box

With Pallet

• Component: Radiator

Material: Aluminum/SteelWarranty: 12 Months

• Highlight: Hilux Gasoline Fuel Water Separator,

Gasoline Fuel Water Separator 23300-0L020,

Hilux Fuel Filter Assembly