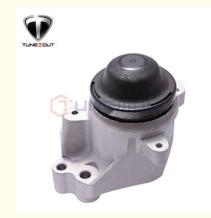

# Right Engine Mount Auto Suspension Parts D350-39-060D / D35039060D For Mazda

### D350-39-060D / D35039060D - Right Engine Mount For Mazda