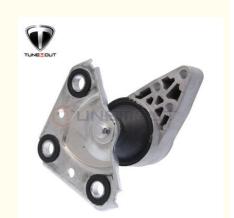

# Right Engine Mount Auto Suspension Parts D350-39-060D / D35039060D For Mazda

### D350-39-060D / D35039060D - Right Engine Mount For Mazda