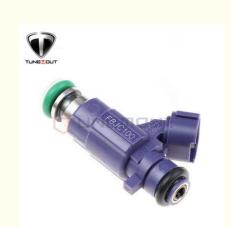

# Fuel Injector 16600-2y915 for Nissan X-Trail Infiniti 2.0 2.5 3.0 OEM 166002y915

## **Product Specification**

OEM ON.: 16600-2y915
Application: Nissan
Warranty: 12 Months
Material: Steel

Packing: Standard Export Carton Or Wooden Box

With Pallet

• Fuel: Gasoline

• Quality: 100% Professional Test

## Industry-specific attributes

| OE NO. | 16600-2Y915 |  |
|--------|-------------|--|
|        |             |  |