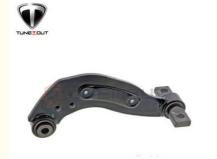

# Vehicle Control Arm Auto Suspension Parts For Ford Edge Car Spare Parts BT4Z5500

# **Product Specification**

OEM ON.: BT4Z5500Application: Ford

Packing: Standard Export Carton Or Wooden Box

With Pallet

Warranty: 12 Months
Material: Aluminium
Type: Control Arm
Quality: OEM Standard
Product Name: Car Control Arm
Keywords: Aluminum Control Arm

# High Quality Vehicle Accessories Control Arm For Ford Edge Car Spare Parts BT4Z5500 **Key attributes**