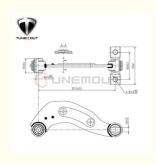

# Vehicle Control Arm Auto Suspension Parts For Ford Edge Car Spare Parts BT4Z5500

# **Product Specification**

OEM ON.: BT4Z5500Application: Ford

Packing: Standard Export Carton Or Wooden Box

With Pallet

Warranty: 12 Months
Material: Aluminium
Type: Control Arm
Quality: OEM Standard
Product Name: Car Control Arm
Keywords: Aluminum Control Arm

# High Quality Vehicle Accessories Control Arm For Ford Edge Car Spare Parts BT4Z5500 **Key attributes**