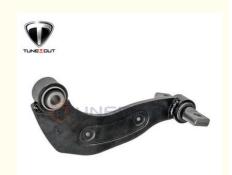

# Vehicle Control Arm Auto Suspension Parts For Ford Edge Car Spare Parts BT4Z5500

# **Product Specification**

OEM ON.: BT4Z5500Application: Ford

Packing: Standard Export Carton Or Wooden Box

With Pallet

Warranty: 12 Months
Material: Aluminium
Type: Control Arm
Quality: OEM Standard
Product Name: Car Control Arm
Keywords: Aluminum Control Arm

# High Quality Vehicle Accessories Control Arm For Ford Edge Car Spare Parts BT4Z5500 **Key attributes**