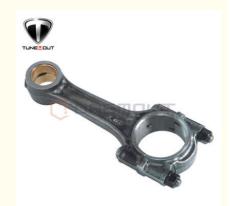

# ME012265 Connecting Rod Compatible with Mitsubishi Engine 4D31 4D34

#### ME012265 Connecting Rod Compatible with Mitsubishi Engine 4D31 4D34