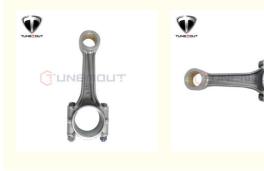

# ME012265 Connecting Rod Compatible with Mitsubishi Engine 4D31 4D34

#### ME012265 Connecting Rod Compatible with Mitsubishi Engine 4D31 4D34