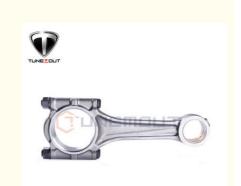

# ME012265 Connecting Rod Compatible with Mitsubishi Engine 4D31 4D34

#### ME012265 Connecting Rod Compatible with Mitsubishi Engine 4D31 4D34