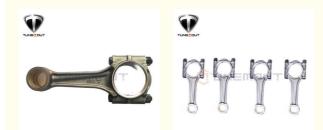

### More Images

# 4D32 Engine Connecting Rod ME012250 For MITSUBISHI Diesel Engine Parts

### **Product Specification**

| <ul> <li>Warranty:</li> </ul>    | 12 Months                                                      |
|----------------------------------|----------------------------------------------------------------|
| <ul> <li>Application:</li> </ul> | MITSUBISHI                                                     |
| • OEM:                           | ME012250                                                       |
| • Engine Type:                   | Diesel                                                         |
| <ul> <li>Material:</li> </ul>    | Cast Iron                                                      |
| <ul> <li>Packing:</li> </ul>     | Standard Export Carton Or Wooden Box<br>With Pallet            |
| Highlight:                       | 4D32 Engine Connecting Rod,<br>Engine Connecting Rod ME012250. |