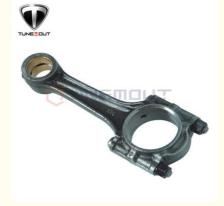

# 4D32 Engine Connecting Rod ME012250 For MITSUBISHI Diesel Engine Parts

### **Product Specification**

| <ul> <li>Warranty:</li> </ul>    | 12 Months                                                      |
|----------------------------------|----------------------------------------------------------------|
| <ul> <li>Application:</li> </ul> | MITSUBISHI                                                     |
| • OEM:                           | ME012250                                                       |
| • Engine Type:                   | Diesel                                                         |
| <ul> <li>Material:</li> </ul>    | Cast Iron                                                      |
| <ul> <li>Packing:</li> </ul>     | Standard Export Carton Or Wooden Box<br>With Pallet            |
| Highlight:                       | 4D32 Engine Connecting Rod,<br>Engine Connecting Rod ME012250. |