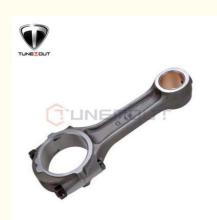

# 4D32 Engine Connecting Rod ME012250 For MITSUBISHI Diesel Engine Parts

### **Product Specification**

| <ul> <li>Warranty:</li> </ul>    | 12 Months                                                      |
|----------------------------------|----------------------------------------------------------------|
| <ul> <li>Application:</li> </ul> | MITSUBISHI                                                     |
| • OEM:                           | ME012250                                                       |
| • Engine Type:                   | Diesel                                                         |
| <ul> <li>Material:</li> </ul>    | Cast Iron                                                      |
| <ul> <li>Packing:</li> </ul>     | Standard Export Carton Or Wooden Box<br>With Pallet            |
| Highlight:                       | 4D32 Engine Connecting Rod,<br>Engine Connecting Rod ME012250. |