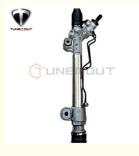

# Power Steering Rack for TOYOTA REVO 44250-0K710 2GD 2TR 15-

#### POWER STEERING RACK TOYOTA REVO 44250-0K710 2GD 2TR 15-