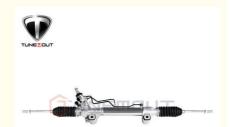

# Power Steering Rack for TOYOTA REVO 44250-0K710 2GD 2TR 15-

#### **Basic Information**

Place of Origin: Shanghai, CHINA
Brand Name: TUNEMOUT
Certification: IOS9001
Model Number: 44250-0K710

• Minimum Order Quantity: 10

• Price: USD 1-1000

Packaging Details: Standard export carton or wooden box with

pallet

• Delivery Time: 1-2 weeks

• Payment Terms: L/C, D/A, D/P, T/T, Western Union,

MoneyGram

• Supply Ability: 10000 pcs per month



# **Product Specification**

Origin: ChinaCondition: New

• Transport Package: Standard Carton

• Specification: Standard

Usage: Improves Steering Performance And

Reduces Effort

Compatibility: Fits Most Vehicles

• Warranty: 1 Year

• Supply: Enough Stock

• Color: Black

• Highlight: TOYOTA REVO Power Steering Rack,

 ${\bf 44250\text{-}0K710\ Power\ Steering\ Rack},$ 

2GD Power Steering Rack



## More Images









# **Product Description**

#### POWER STEERING RACK TOYOTA REVO 44250-0K710 2GD 2TR 15-

## **Key attributes**

#### Industry-specific attributes

| OE NO.    | 44250-0K710 |  |
|-----------|-------------|--|
| Condition | New         |  |

#### Other attributes

| Warranty        | 12 months                          |
|-----------------|------------------------------