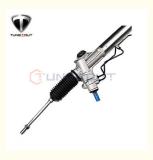

# Power Steering Rack for TOYOTA REVO 44250-0K710 2GD 2TR 15-

#### POWER STEERING RACK TOYOTA REVO 44250-0K710 2GD 2TR 15-