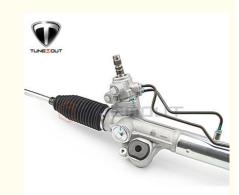

GD 2TR 15-

#### **Basic Information**

Place of Origin: Shanghai, CHINA
Brand Name: TUNEMOUT
Certification: IOS9001
Model Number: 44250-0K710

• Minimum Order Quantity: 10

• Price: USD 1-1000

Packaging Details: Standard export carton or wooden box with

pallet

• Delivery Time: 1-2 weeks

• Payment Terms: L/C, D/A, D/P, T/T, Western Union,

MoneyGram

• Supply Ability: 10000 pcs per month



# **Product Specification**

Origin: ChinaCondition: New

• Transport Package: Standard Carton

• Specification: Standard

Usage: Improves Steering Performance And

Reduces Effort

Compatibility: Fits Most Vehicles

• Warranty: 1 Year

• Supply: Enough Stock

• Color: Black

• Highlight: TOYOTA REVO Power Steering Rack,

 ${\bf 44250\text{-}0K710\ Power\ Steering\ Rack},$ 

2GD Power Steering Rack



## More Images









# **Product Description**

#### POWER STEERING RACK TOYOTA REVO 44250-0K710 2GD 2TR 15-

## **Key attributes**

#### Industry-specific attributes

| OE NO.    | 44250-0K710 |  |
|-----------|-------------|--|
| Condition | New         |  |

#### Other attributes

| Warranty        | 12 months                          |
|-----------------|------------------------------------|
| Place of Origin | Shanghai, China                    |
| Purpose         | for replace/repair                 |
| Size            | OEM standard size                  |
| Brand Name      | TUNEMOUT                           |
| Car Model       | For Toyota VIGO REVO 2GD 2TR 15-18 |
| Application     | Power Steering Rack System         |
| Material        | Aluminum Iron Rubber