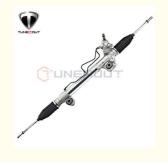

*Basic Information**

Place of Origin: Shanghai, CHINA
Brand Name: TUNEMOUT
Certification: IOS9001
Model Number: 44250-0K710

• Minimum Order Quantity: 10

• Price: USD 1-1000

Packaging Details: Standard export carton or wooden box with

pallet

• Delivery Time: 1-2 weeks

• Payment Terms: L/C, D/A, D/P, T/T, Western Union,

MoneyGram

• Supply Ability: 10000 pcs per month



# **Product Specification**

Origin: ChinaCondition: New

• Transport Package: Standard Carton

• Specification: Standard

Usage: Improves Steering Performance And

Reduces Effort

Compatibility: Fits Most Vehicles

• Warranty: 1 Year

• Supply: Enough Stock

• Color: Black

• Highlight: TOYOTA REVO Power Steering Rack,

 ${\bf 44250\text{-}0K710\ Power\ Steering\ Rack},$ 

2GD Power Steering Rack



## More Images









# **Product Description**

#### POWER STEERING RACK TOYOTA REVO 44250-0K710 2GD 2TR 15-

## **Key attributes**

#### Industry-specific attributes

| OE NO.    | 44250-0K710 |  |
|-----------|-------------|--|
| Condition | New         |  |

#### Other attributes

| Warranty        | 12 months                          |
|-----------------|------------------------------------|
| Place of Origin | Shanghai, China                    |
| Purpose         | for replace/repair                 |
| Size            | OEM standard size                  |
| Brand Name      | TUNEMOUT                           |
| Car Model       | For Toyota VIGO REVO 2GD 2TR 15-18 |
| Application     | Power Steering Rack System         |
| Material        | Aluminum Iron Rubber               |
| Product Name