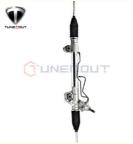

asic Information**

Place of Origin: Shanghai, CHINA
Brand Name: TUNEMOUT
Certification: IOS9001
Model Number: 44250-0K710

• Minimum Order Quantity: 10

• Price: USD 1-1000

Packaging Details: Standard export carton or wooden box with

pallet

• Delivery Time: 1-2 weeks

• Payment Terms: L/C, D/A, D/P, T/T, Western Union,

MoneyGram

• Supply Ability: 10000 pcs per month



# **Product Specification**

Origin: ChinaCondition: New

• Transport Package: Standard Carton

• Specification: Standard

Usage: Improves Steering Performance And

Reduces Effort

Compatibility: Fits Most Vehicles

• Warranty: 1 Year

• Supply: Enough Stock

• Color: Black

• Highlight: TOYOTA REVO Power Steering Rack,

 ${\bf 44250\text{-}0K710\ Power\ Steering\ Rack},$ 

2GD Power Steering Rack



## More Images









# **Product Description**

#### POWER STEERING RACK TOYOTA REVO 44250-0K710 2GD 2TR 15-

## **Key attributes**

#### Industry-specific attributes

| OE NO.    | 44250-0K710 |  |
|-----------|-------------|--|
| Condition | New         |  |

#### Other attributes

| Warranty        | 12 months                          |
|-----------------|------------------------------------|
| Place of Origin | Shanghai, China                    |
| Purpose         | for replace/repair                 |
| Size            | OEM standard size                  |
| Brand Name      | TUNEMOUT                           |
| Car Model       | For Toyota VIGO REVO 2GD 2TR 15-18 |
| Application     | Power Steering Rack System         |
| Material        | Aluminum Iron Rubber               |
| Product Name