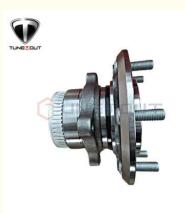

# FRONT AXLE WHEEL BEARING TOYOTA HIACE Auto Transmission Parts 43560-26010 2KD 01-06

# FRONT AXLE WHEEL BEARING TOYOTA HIACE Auto Transmission Parts 43560-26010 2KD 01-06 Key attributes