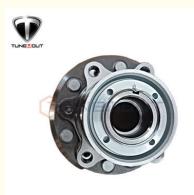

# FRONT AXLE WHEEL BEARING TOYOTA HIACE Auto Transmission Parts 43560-26010 2KD 01-06

# FRONT AXLE WHEEL BEARING TOYOTA HIACE Auto Transmission Parts 43560-26010 2KD 01-06 Key attributes