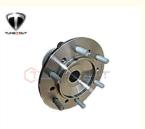

# FRONT AXLE WHEEL BEARING TOYOTA HIACE Auto Transmission Parts 43560-26010 2KD 01-06

# FRONT AXLE WHEEL BEARING TOYOTA HIACE Auto Transmission Parts 43560-26010 2KD 01-06 Key attributes